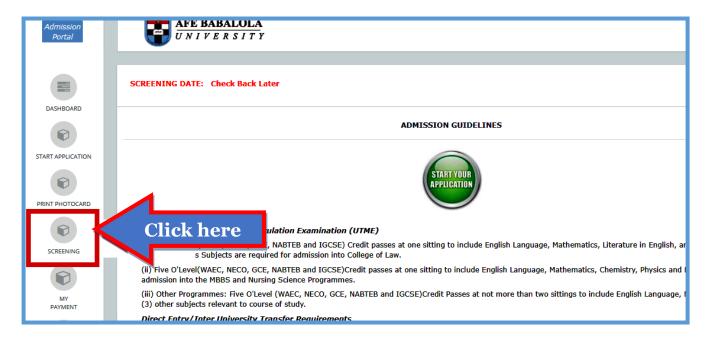

**4.** Login to the portal on the next page by entering your email address and password as provided during the registration stage. Then click on "Login".

5. On the landing page, click on "Screening" on the side bar