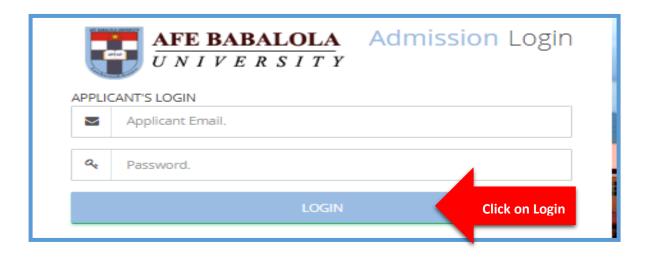

**4.** Login to the portal on the next page by entering your email address and password as provided during the registration stage. Then click on "Login".

5. On the landing page, click on "Screening" on the side bar