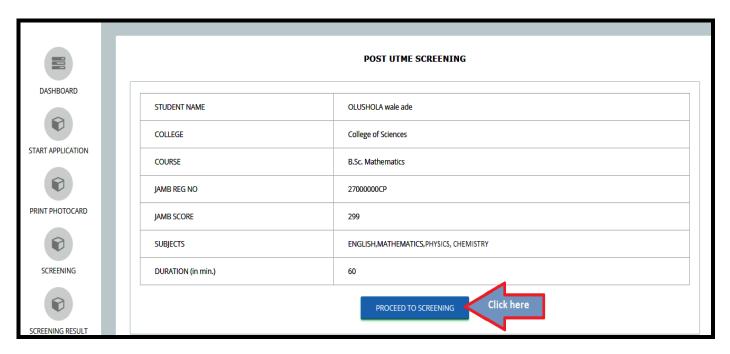

**6.** On the next page, choose your subject combinations. Then click on "*Proceed*" to continue.

7. View your information on the dashboard, then click on proceed to continue

**8.** You shall be directed to the screening page. The screening page consists of Multiple-Choice Questions (MCQs). Answer each question by clicking on the radio button in front of your preferred answer. Click on "Save & Next" button after answering each question; this will take you to the next question. To go back to the previous question, click on the "Previous" button. After completing the exam, click on the "End Exam" button.