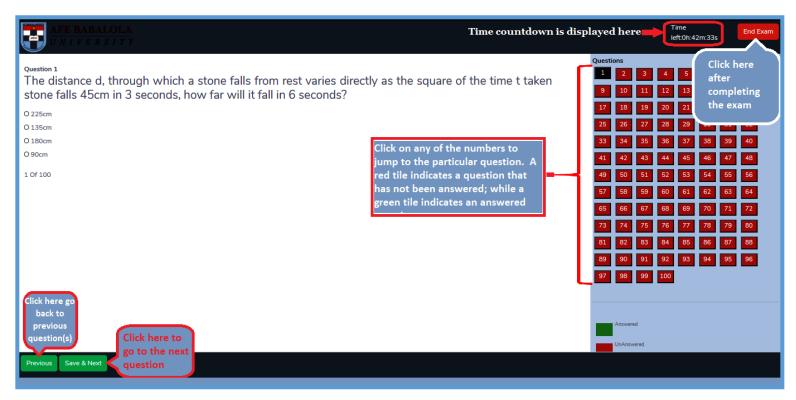

**6.** On the next page, choose your subject combinations. Then click on "*Proceed*" to continue.

7. View your information on the dashboard, then click on proceed to continue

**8.** You shall be directed to the screening page. The screening page consists of Multiple-Choice Questions (MCQs). Answer each question by clicking on the radio button in front of your preferred answer. Click on "Save & Next" button after answering each question; this will take you to the next question. To go back to the previous question, click on the "Previous" button. After completing the exam, click on the "End Exam" button.