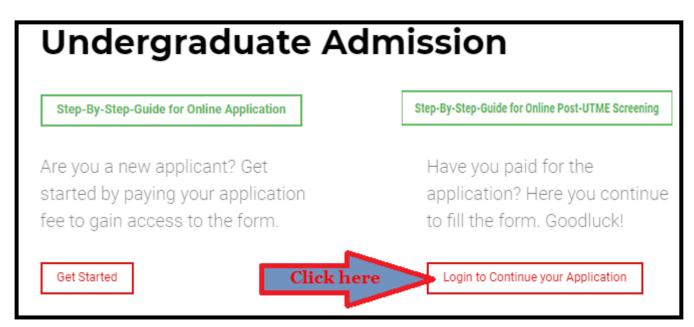

Kindly go through the following steps to access the Post-UTME Screening Platform.

1. Go to <a href="https://admissions.abuad.edu.ng">https://admissions.abuad.edu.ng</a>

- 2. On the main page, click on your admission category, e.g. "Fresh Undergraduate".
- 3. Click on "Login to Continue your Application".