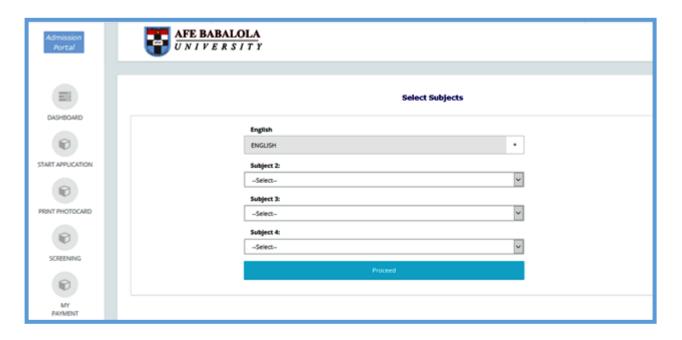

**6.** On the next page, choose your subject combinations. Then click on "*Proceed*" to continue.

7. View your information on the dashboard, then click on proceed to continue

**8.** You shall be directed to the screening page. The screening page consists of Multiple-Choice Questions (MCQs). Answer each question by clicking on the radio button in front of your preferred answer. Click on "Save & Next" button after answering each question; this will take you to the next question. To go back to the previous question, click on the "Previous" button. After completing the exam, click on the "End Exam" button.