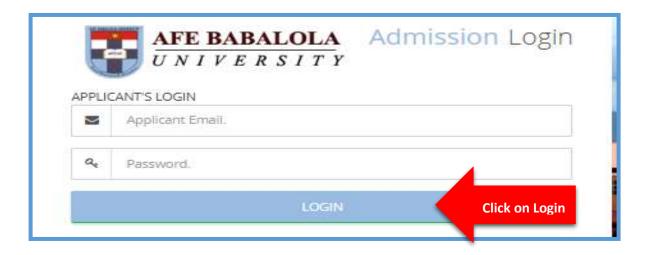

**4.** Login to the portal on the next page by entering your email address and password as provided during the registration stage. Then click on "Login".

5. On the landing page, click on "Screening" on the side bar