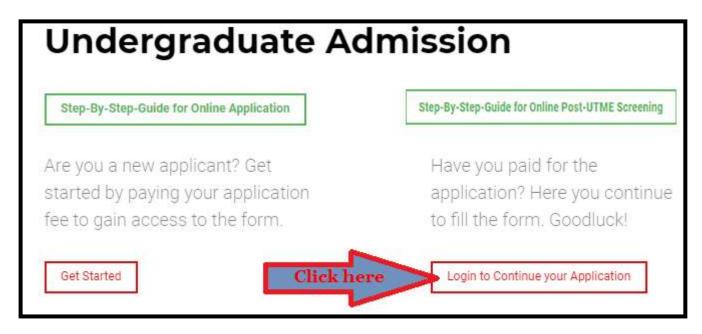

Kindly go through the following steps to access the Post-UTME Screening Platform.

1. Go to <a href="https://admissions.abuad.edu.ng">https://admissions.abuad.edu.ng</a>

- 2. On the main page, click on your admission category, e.g. "Fresh Undergraduate".
- 3. Click on "Login to Continue your Application".