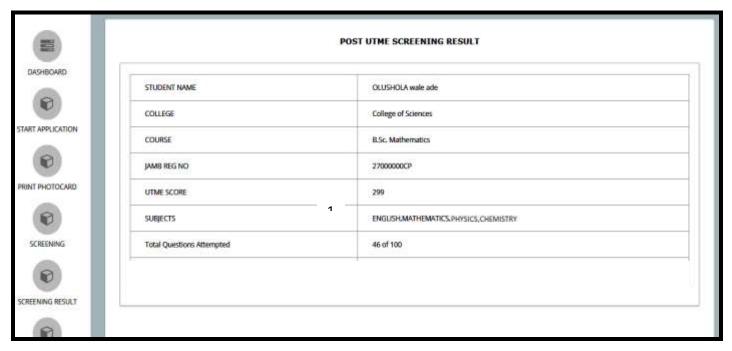

9. At the end of the exam you may logout.

The admission status will be made available on the portal in due course.