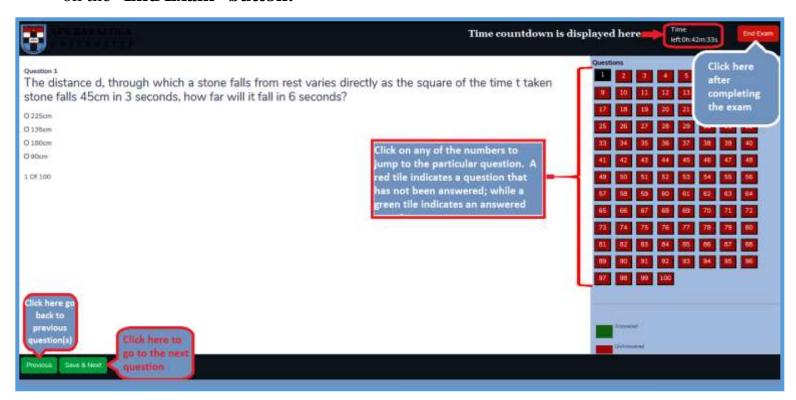

**6.** On the next page, choose your subject combinations. Then click on "*Proceed*" to continue.

7. View your information on the dashboard, then click on proceed to continue

**8.** You shall be directed to the screening page. The screening page consists of Multiple-Choice Questions (MCQs). Answer each question by clicking on the radio button in front of your preferred answer. Click on "Save & Next" button after answering each question; this will take you to the next question. To go back to the previous question, click on the "Previous" button. After completing the exam, click on the "End Exam" button.