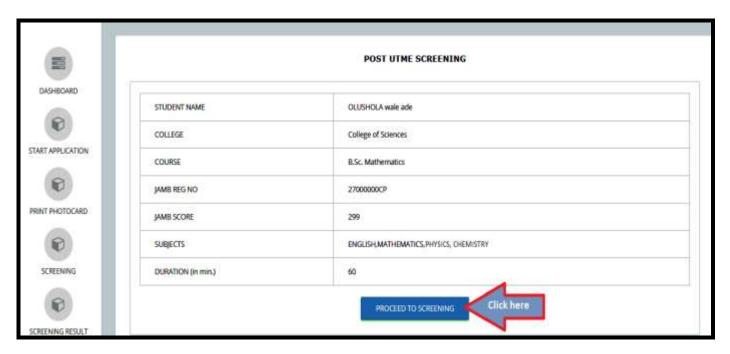

**6.** On the next page, choose your subject combinations. Then click on "*Proceed*" to continue.

7. View your information on the dashboard, then click on proceed to continue

**8.** You shall be directed to the screening page. The screening page consists of Multiple-Choice Questions (MCQs). Answer each question by clicking on the radio button in front of your preferred answer. Click on "Save & Next" button after answering each question; this will take you to the next question. To go back to the previous question, click on the "Previous" button. After completing the exam, click on the "End Exam" button.