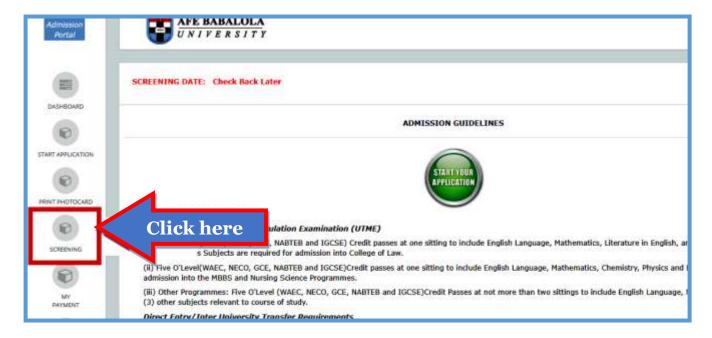

**4.** Login to the portal on the next page by entering your email address and password as provided during the registration stage. Then click on "Login".

5. On the landing page, click on "Screening" on the side bar

**6.** On the next page, choose your subject combinations. Then click on "*Proceed*" to continue.

7. View your information on the dashboard, then click on proceed to continue

**8.** You shall be directed to the screening page. The screening page consists of Multiple-Choice Questions (MCQs). Answer each question by clicking on the radio button in front of your preferred answer. Click on "Save & Next" button after answering each question; this will take you to the next question. To go back to the previous question, click on the "Previous" button. After completing the exam, click on the "End Exam" button.