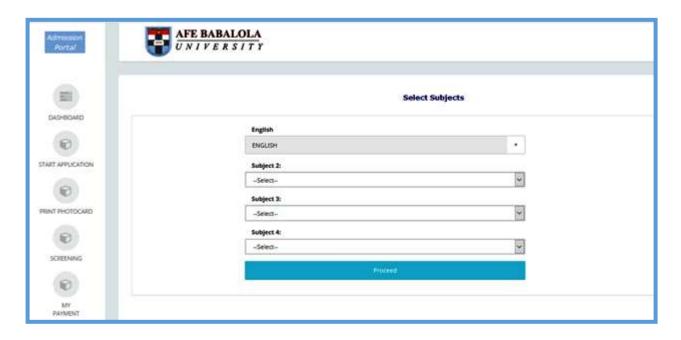

**6.** On the next page, choose your subject combinations. Then click on "*Proceed*" to continue.

7. View your information on the dashboard, then click on proceed to continue

**8.** You shall be directed to the screening page. The screening page consists of Multiple-Choice Questions (MCQs). Answer each question by clicking on the radio button in front of your preferred answer. Click on "Save & Next" button after answering each question; this will take you to the next question. To go back to the previous question, click on the "Previous" button. After completing the exam, click on the "End Exam" button.